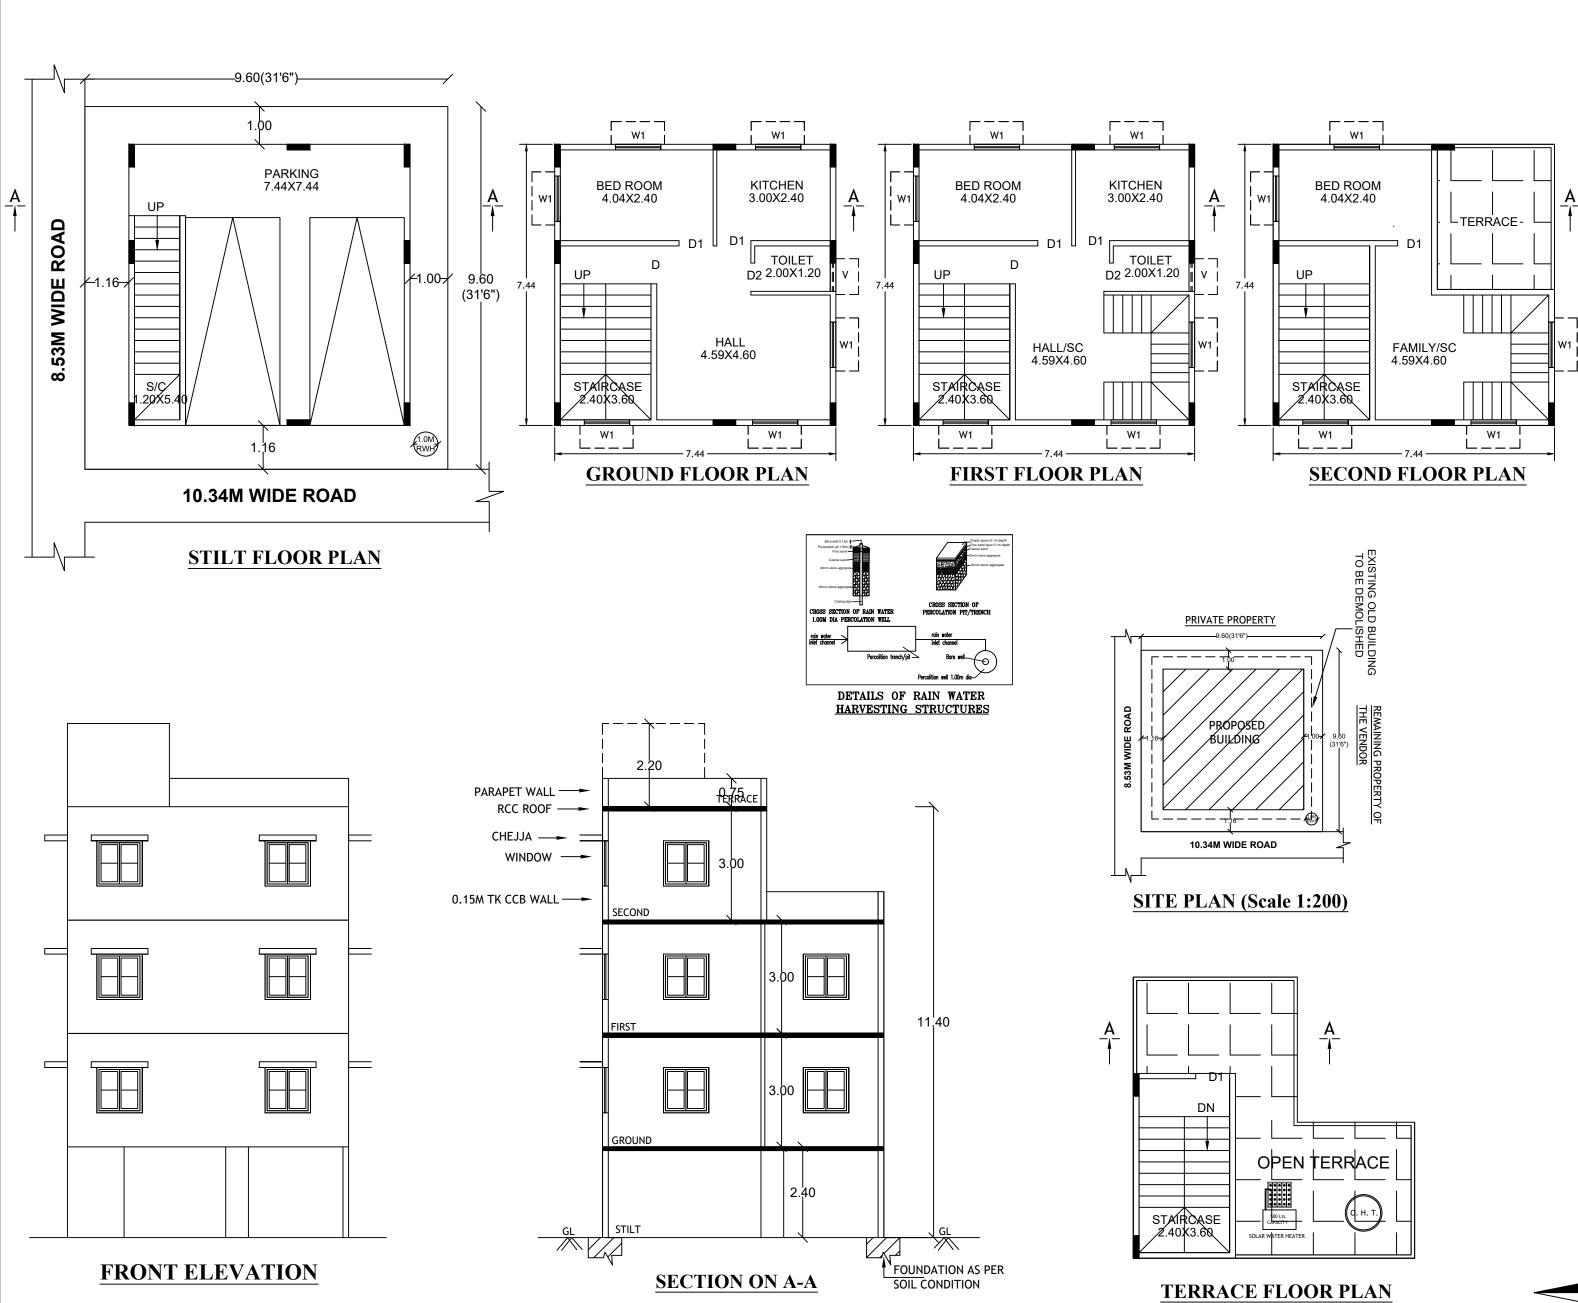

## Block :A1 (RESIDENTIAL BUILDING)

| Floor Name                          | Total Built Up<br>Area (Sq.mt.) | Deductions (A | rea in Sq.mt.) | Proposed FAR<br>Area (Sq.mt.) | Total FAR Area<br>(Sq.mt.) | Tnmt (No.) |
|-------------------------------------|---------------------------------|---------------|----------------|-------------------------------|----------------------------|------------|
|                                     | Alea (Sq.mt.)                   | StairCase     | Parking        | Resi.                         | (Sq.mt.)                   |            |
| Terrace Floor                       | 13.20                           | 13.20         | 0.00           | 0.00                          | 0.00                       | 00         |
| Second Floor                        | 43.45                           | 0.00          | 0.00           | 43.45                         | 43.45                      | 00         |
| First Floor                         | 55.35                           | 0.00          | 0.00           | 55.35                         | 55.35                      | 01         |
| Ground Floor                        | 55.35                           | 0.00          | 0.00           | 55.35                         | 55.35                      | 01         |
| Stilt Floor                         | 55.35                           | 0.00          | 48.87          | 0.00                          | 6.48                       | 00         |
| Total:                              | 222.70                          | 13.20         | 48.87          | 154.15                        | 160.63                     | 02         |
| Total Number of<br>Same Blocks<br>: | 1                               |               |                |                               |                            |            |
| Total:                              | 222.70                          | 13.20         | 48.87          | 154.15                        | 160.63                     | 02         |

# FAR & Tenement Details

| Block                           | No. of Same<br>Bldg | Total Built Up<br>Area (Sq.mt.) | Deductions (A | rea in Sq.mt.) | Proposed FAR<br>Area<br>(Sq.mt.) | Total FAR<br>Area (Sq.mt.) | Tnmt (No.) |
|---------------------------------|---------------------|---------------------------------|---------------|----------------|----------------------------------|----------------------------|------------|
|                                 | -                   |                                 | StairCase     | Parking        | Resi.                            |                            |            |
| A1<br>(RESIDENTIAL<br>BUILDING) | 1                   | 222.70                          | 13.20         | 48.87          | 154.15                           | 160.63                     | 02         |
| Grand Total:                    | 1                   | 222.70                          | 13.20         | 48.87          | 154.15                           | 160.63                     | 2.00       |